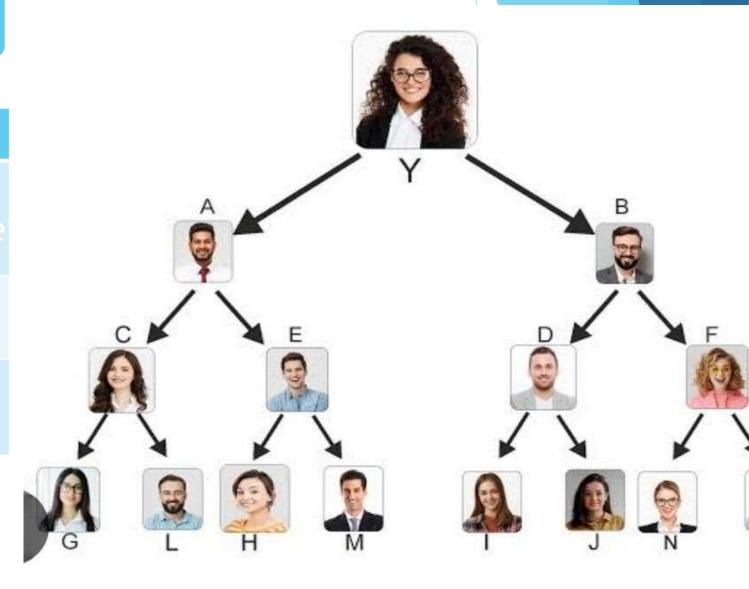

#### 3. Team Bonus 100% SP

| Right    | Left    | Bonus                           |
|----------|---------|---------------------------------|
| 1000 SP  | 1500 SP | 1000 SP<br>@100%=<br>1000Rs/Day |
| 2000S SP | 3000 SP | 2000SP@100%=<br>2000Rs/Day      |
| 5000 SP  | 6000 SP | 5000SP@100%=<br>5000Rs/Day      |