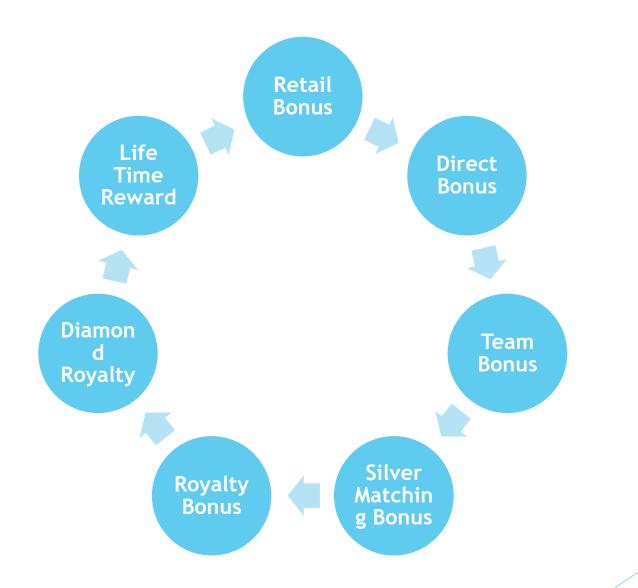

#### TYPE OF INCOMES

#### 1. Retail Bonus

1000 MRP = 800 DP

#### 2. Direct Bonus

50 % of SP Example-

Matching 100 % of SP 200Rs.

#### 3. Team Bonus 100% SP

| Right    | Left    | Bonus                           |
|----------|---------|---------------------------------|
| 1000 SP  | 1500 SP | 1000 SP<br>@100%=<br>1000Rs/Day |
| 2000S SP | 3000 SP | 2000SP@100%=<br>2000Rs/Day      |
| 5000 SP  | 6000 SP | 5000SP@100%=<br>5000Rs/Day      |

#### 4. Silver Matching Bonus Payout 50%

#### 5. Royalty Yearly 5% SP

5 DAYS CONTINUE MATCHING PAYOUT 5000/ 5%SP CTO YEARLY

**EXAMPLE--**

CTO YEARLY = 10/CR SP 5% SP = 50/ LAC

ACHIEVER 50 = 1/LAC

ACHIEVER 20 = 2.50/LAC

ACHIEVER 10 = 5/ LAC

ACHIEVER 1 = 50/ LAC

#### 6. Diamond Royalty 5% SP Yearly

#### 7. Lifetime Reward's

200 SP = 1RP